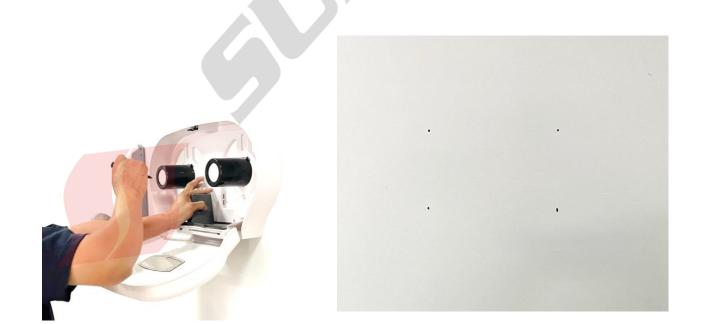

## Step 2: Mark your hanging points using a marker or pencil

## Drill into the hanging points using the electric drill

4: Use a hammer to tap the wall anchors into the wall