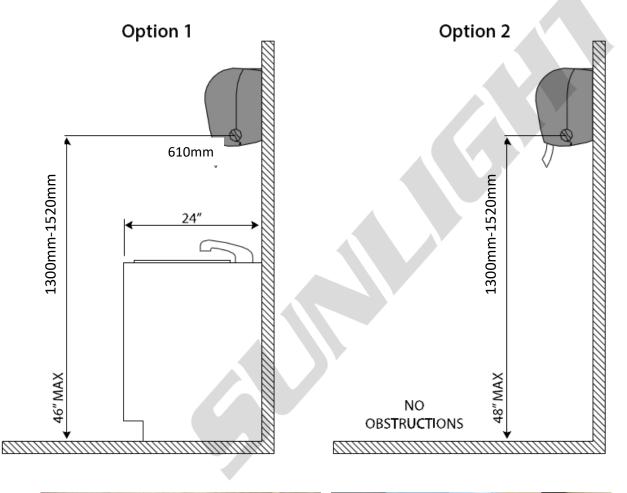

### How high should you mount paper dispensers?

Reach limits for soap and hand towel dispensers do not differ in locations for instance, bathrooms, kitchens and pantry. Recommended height to install a dispenser is **between 1300-1520mm above the floor**.

### How high should you mount JRT dispensers?

From side view, mount within 180-220mm in front of toilet from centerline and 760-890mm above the floor.

Following <u>BCA Regulations</u>, from top view, mount within 350-400mm from **centerline of toilet bowl to cubicle wall.** 