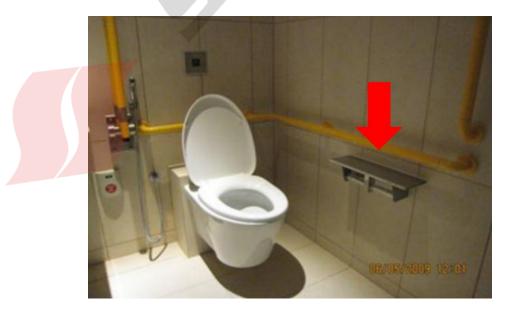

### How high should you mount JRT dispensers?

From side view, mount within 180-220mm in front of toilet from centerline and 760-890mm above the floor.

Following <u>BCA Regulations</u>, from top view, mount within 350-400mm from **centerline of toilet bowl to cubicle wall.** 