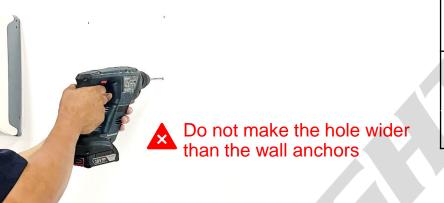

## Drill into the hanging points using the electric drill

4: Use a hammer to tap the wall anchors into the wall