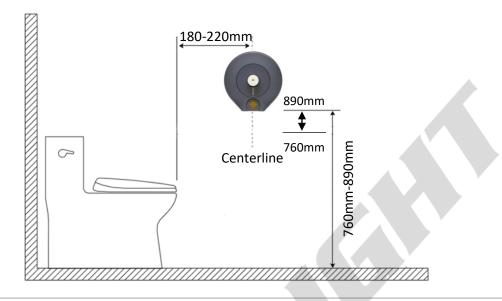

### How high should you mount JRT dispensers?

From side view, mount within 180-220mm in front of toilet from centerline and 760-890mm above the floor.

Following <u>BCA Regulations</u>, from top view, mount within 350-400mm from **centerline of toilet bowl to cubicle wall.** 