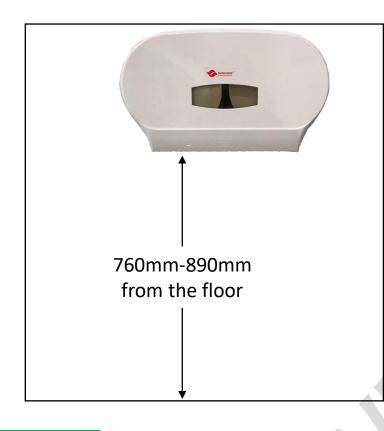

### How high should you mount JRT dispensers?

From side view, mount within 180-220mm in front of toilet from centerline and 760-890mm above the floor.

Following <u>BCA Regulations</u>, from top view, mount within 350-400mm from **centerline of toilet bowl to cubicle wall.** 