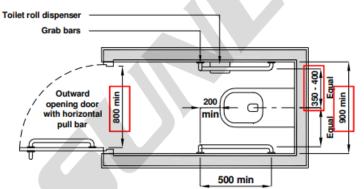

# How high should you mount JRT dispensers in ambulant disabled toilets?

Following <u>BCA Regulations</u>, jumbo toilet roll dispenser is allowed provided it is reachable & does not interfere with the use of grab bars.

- 150 mm ≤ Ht ≤ 200 mm above the horizontal grab bar
- Approximately 50 mm from the front edge of the seat to the centerline of the toilet roll dispenser