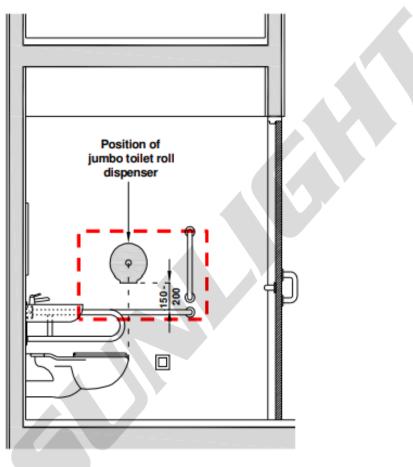

# How high should you mount JRT dispensers in ambulant disabled toilets?

Following <u>BCA Regulations</u>, jumbo toilet roll dispenser is allowed provided it is reachable & does not interfere with the use of grab bars.

- 150 mm ≤ Ht ≤ 200 mm above the horizontal grab bar
- Approximately 50 mm from the front edge of the seat to the centerline of the toilet roll dispenser