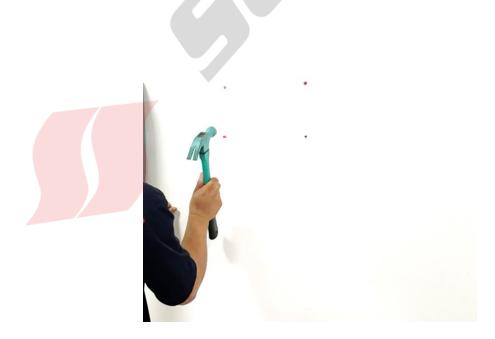

## Step 2: Mark your hanging points using a marker or pencil

## Drill into the hanging points using the electric drill

4: Use a hammer to tap the wall anchors into the wall