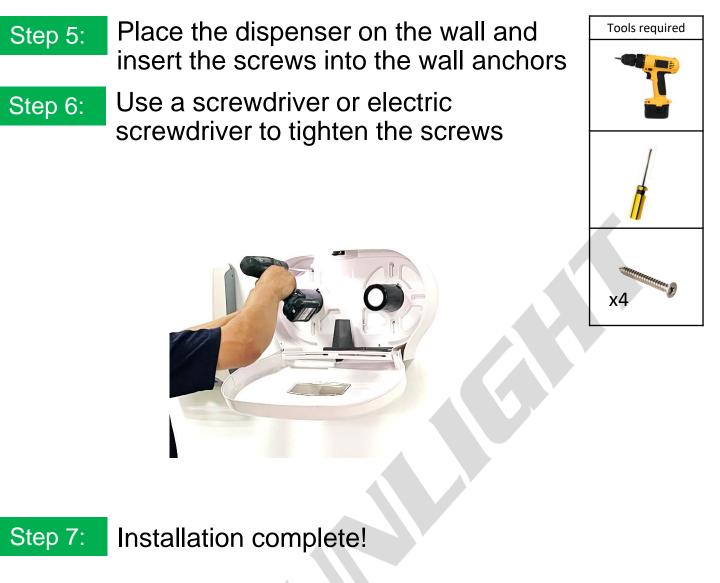

#### You will need the following tools:

| 4 screws & 4 wall anchors | (electric) Screwdriver                                                                                                                                                                                                                                                                                                                                                                                                                                                                                                                                                                                                                                                                                                                                                                                                                                                                                                                                                                                                                                                                                                                                                                                                                                                                                                                                                                                                                                                                                                                                                                                                                                                                                                                                                                                                                                                                                                                                                                                                                                                                                                         | Tape measure     |
|---------------------------|--------------------------------------------------------------------------------------------------------------------------------------------------------------------------------------------------------------------------------------------------------------------------------------------------------------------------------------------------------------------------------------------------------------------------------------------------------------------------------------------------------------------------------------------------------------------------------------------------------------------------------------------------------------------------------------------------------------------------------------------------------------------------------------------------------------------------------------------------------------------------------------------------------------------------------------------------------------------------------------------------------------------------------------------------------------------------------------------------------------------------------------------------------------------------------------------------------------------------------------------------------------------------------------------------------------------------------------------------------------------------------------------------------------------------------------------------------------------------------------------------------------------------------------------------------------------------------------------------------------------------------------------------------------------------------------------------------------------------------------------------------------------------------------------------------------------------------------------------------------------------------------------------------------------------------------------------------------------------------------------------------------------------------------------------------------------------------------------------------------------------------|------------------|
| x4                        | or erection of the second seco |                  |
| Electric drill            | Hammer                                                                                                                                                                                                                                                                                                                                                                                                                                                                                                                                                                                                                                                                                                                                                                                                                                                                                                                                                                                                                                                                                                                                                                                                                                                                                                                                                                                                                                                                                                                                                                                                                                                                                                                                                                                                                                                                                                                                                                                                                                                                                                                         | Marker or pencil |
|                           | The second secon | or               |