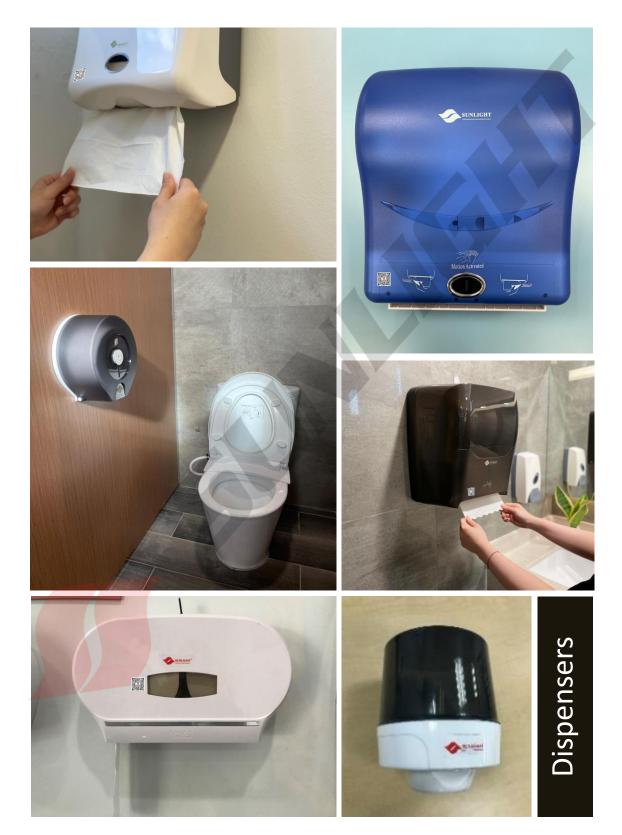

#### This installation guide caters to the following dispensers

| e-CUT (SZ 0401) SENSOR PAPER DISPENSER      | ART-394 CENTREPULL DISPENSER   |
|---------------------------------------------|--------------------------------|
|                                             |                                |
| ART-SL810 AUTO CUT PAPER TOWEL<br>DISPENSER | ART-396 TWIN ROLL DISPENSER    |
|                                             | SALGAT                         |
| ART-512 JUMBO ROLL DISPENSER                | ART-SL2008 TWIN ROLL DISPENSER |
|                                             |                                |
|                                             |                                |

# You may use the **3M heavy duty / mounting tape** for the following dispensers

| F                             |                                    |
|-------------------------------|------------------------------------|
| ART-518 INTERLEAVED DISPENSER | ART-812 PAPER HAND TOWEL DISPENSER |
|                               |                                    |
| DC 800 SOAP DISPENSER         |                                    |
|                               |                                    |
|                               |                                    |
|                               |                                    |