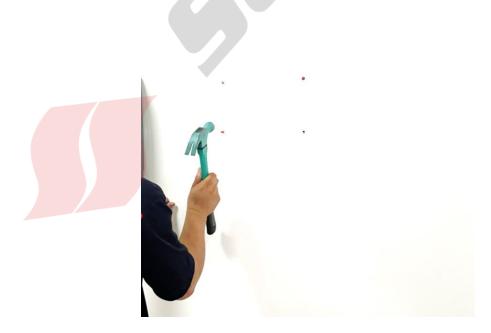

### Drill into the hanging points using the electric drill

4: Use a hammer to tap the wall anchors into the wall