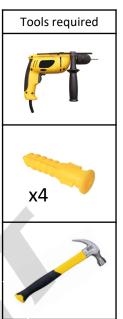

#### You will need the following tools:

| 4 screws & 4 wall anchors | (electric) Screwdriver                                                                                                                                                                                                                                                                                                                                                                                                                                                                                                                                                                                                                                                                                                                                                                                                                                                                                                                                                                                                                                                                                                                                                                                                                                                                                                                                                                                                                                                                                                                                                                                                                                                                                                                                                                                                                                                                                                                                                                                                                                                                                                         | Tape measure     |
|---------------------------|--------------------------------------------------------------------------------------------------------------------------------------------------------------------------------------------------------------------------------------------------------------------------------------------------------------------------------------------------------------------------------------------------------------------------------------------------------------------------------------------------------------------------------------------------------------------------------------------------------------------------------------------------------------------------------------------------------------------------------------------------------------------------------------------------------------------------------------------------------------------------------------------------------------------------------------------------------------------------------------------------------------------------------------------------------------------------------------------------------------------------------------------------------------------------------------------------------------------------------------------------------------------------------------------------------------------------------------------------------------------------------------------------------------------------------------------------------------------------------------------------------------------------------------------------------------------------------------------------------------------------------------------------------------------------------------------------------------------------------------------------------------------------------------------------------------------------------------------------------------------------------------------------------------------------------------------------------------------------------------------------------------------------------------------------------------------------------------------------------------------------------|------------------|
| x4                        | or erection of the second seco |                  |
| Electric drill            | Hammer                                                                                                                                                                                                                                                                                                                                                                                                                                                                                                                                                                                                                                                                                                                                                                                                                                                                                                                                                                                                                                                                                                                                                                                                                                                                                                                                                                                                                                                                                                                                                                                                                                                                                                                                                                                                                                                                                                                                                                                                                                                                                                                         | Marker or pencil |
|                           | The second secon | or               |