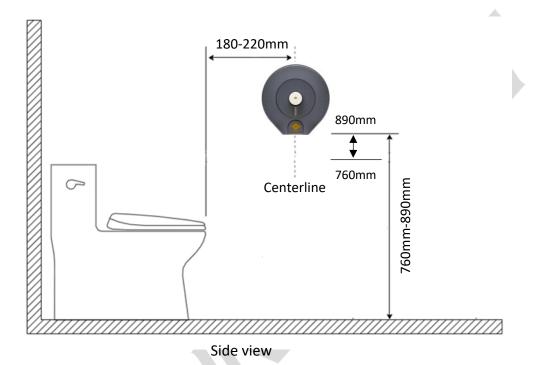

From side view, mount within 180-220mm in front of toilet from centerline and 760-890mm above the floor.