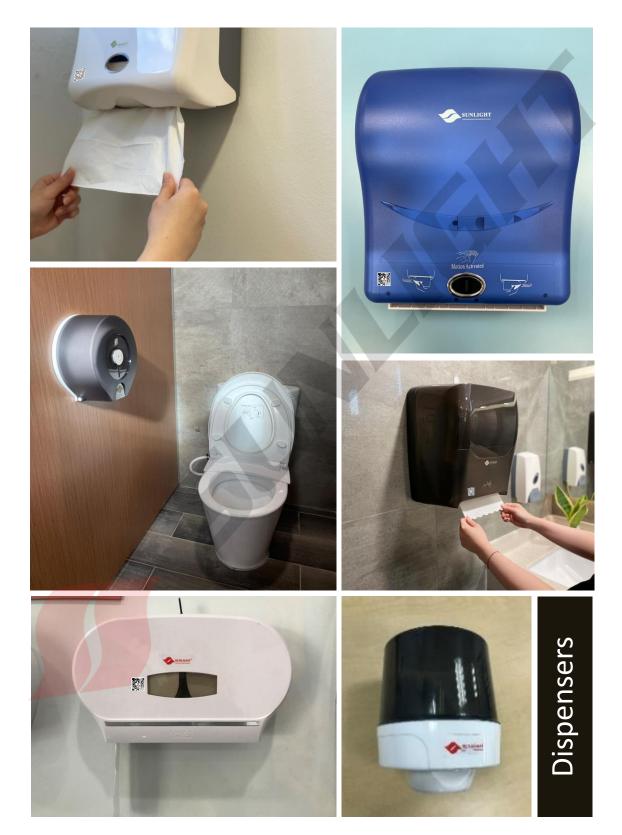

#### This installation guide caters to the following dispensers

| e-CUT (SZ 0401) SENSOR PAPER DISPENSER      | ART-394 CENTREPULL DISPENSER   |
|---------------------------------------------|--------------------------------|
|                                             |                                |
| ART-SL810 AUTO CUT PAPER TOWEL<br>DISPENSER | ART-396 TWIN ROLL DISPENSER    |
|                                             |                                |
| ART-512 JUMBO ROLL DISPENSER                | ART-SL2008 TWIN ROLL DISPENSER |
|                                             |                                |
|                                             |                                |

## You may use the **3M heavy duty / mounting tape** for the following dispensers

|                               | 1                                  |
|-------------------------------|------------------------------------|
| ART-518 INTERLEAVED DISPENSER | ART-812 PAPER HAND TOWEL DISPENSER |
|                               |                                    |
| DC 800 SOAP DISPENSER         |                                    |
|                               |                                    |
|                               |                                    |
|                               |                                    |