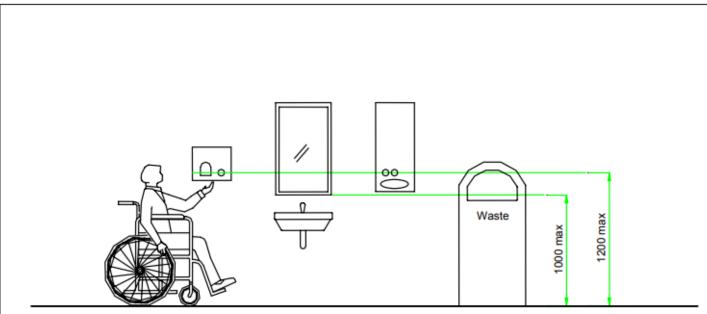

# How high should you mount paper dispensers in ambulant disabled toilets?

Extracted from <u>BCA regulations</u>, height to install a paper dispenser is **between 1000-1200mm above the floor.** 

Side view