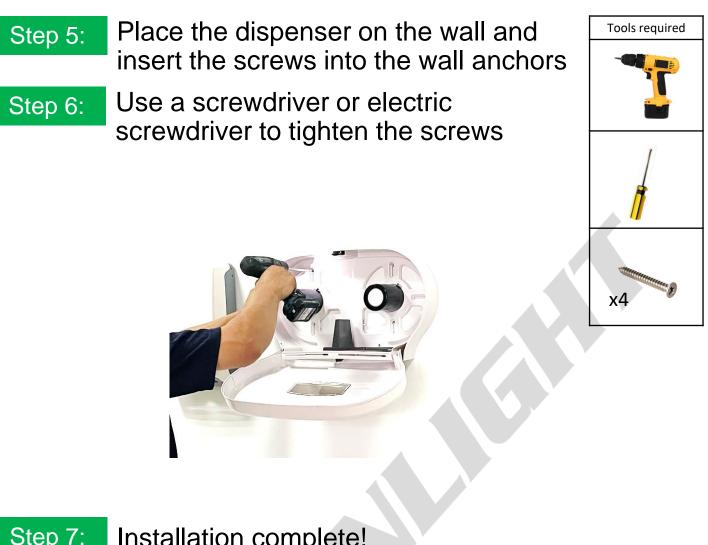

#### Step 1:

#### Step 2:

### Drill into the hanging points using the electric drill

4: Use a hammer to tap the wall anchors into the wall

#### Step 7: Installation complete!