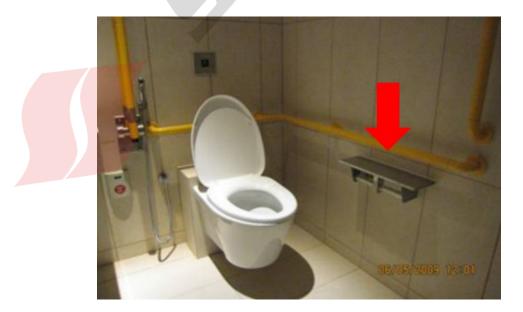

#### How high should you mount JRT dispensers?

Extracted from <u>NEA regulations</u>, for amenities to be provided in public toilet, a jumbo paper toilet roll holder or a toilet tissue dispenser of similar capacity shall be installed in each WC cubicle.

From side view, mount within 180-220mm in front of toilet from centerline and 760-890mm above the floor.