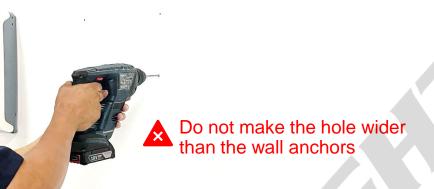

### Drill into the hanging points using the electric drill

4: Use a hammer to tap the wall anchors into the wall