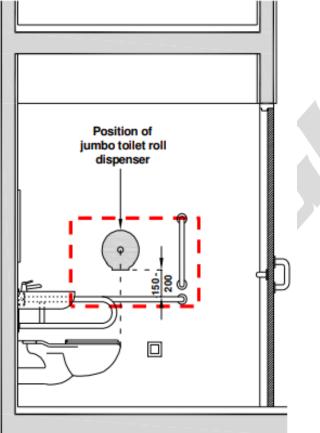

# How high should you mount JRT dispensers in ambulant disabled toilets?

Extracted from <u>BCA regulations</u>, jumbo toilet roll dispenser is allowed provided it is reachable & does not interfere with the use of grab bars.

- 150 mm ≤ Ht ≤ 200 mm above the horizontal grab bar
- Approximately 50 mm from the front edge of the seat to the centerline of the toilet roll dispenser

Side view