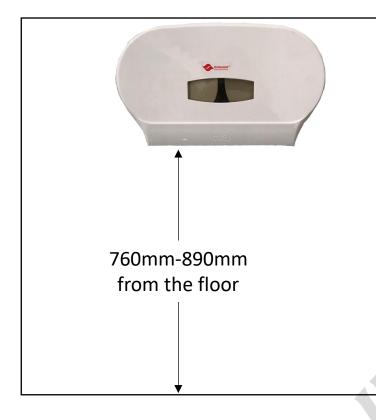

From side view, mount within 180-220mm in front of toilet from centerline and 760-890mm above the floor.