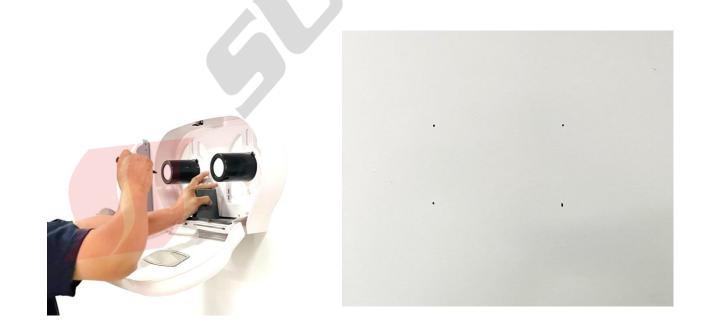

within 350-400mm from **centerline of toilet bowl to cubicle wall.** 

Best practice to place your toilet roll holder is: the side diagonally opposite the inward opening door. This is so that it does not hinder the movement of the opening door.





# How high should you mount JRT dispensers in ambulant disabled toilets?

Extracted from <u>BCA regulations</u>, jumbo toilet roll dispenser is allowed provided it is reachable & does not interfere with the use of grab bars.

- 150 mm ≤ Ht ≤ 200 mm above the horizontal grab bar
- Approximately 50 mm from the front edge of the seat to the centerline of the toilet roll dispenser



Side view





#### Step 1:

### Measure the desired height of the dispenser from the floor





#### Step 2:

### Mark your hanging points using a marker or pencil







### Drill into the hanging points using the electric drill







4: Use a hammer to tap the wall anchors into the wall







#### Step 7: Installation complete!