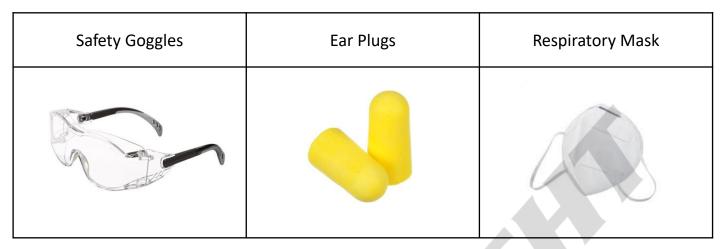

#### Always wear appropriate protective gear Follow safety regulations and procedures