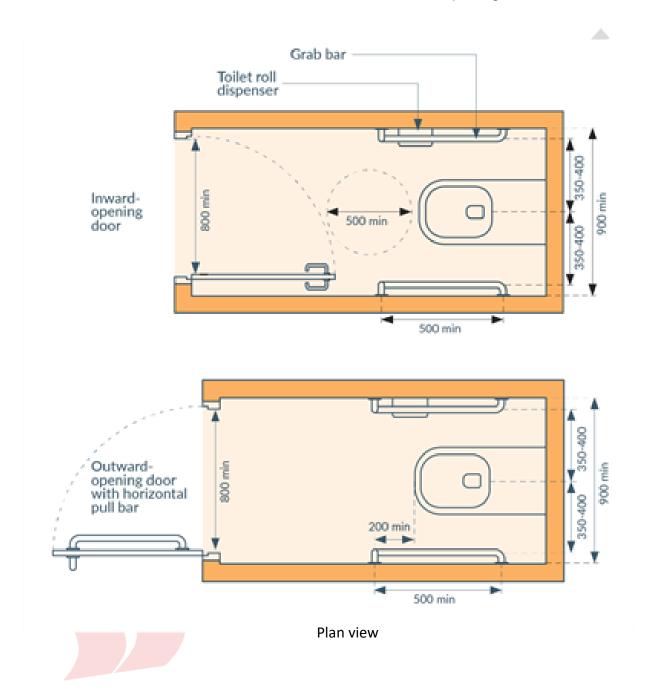

#### Which wall to mount your toilet roll holders?

Extracted from <u>BCA regulations</u>, from top view, mount within 350-400mm from **centerline of toilet bowl to cubicle wall.** 

Best practice to place your toilet roll holder is: the side diagonally opposite the inward opening door. This is so that it does not hinder the movement of the opening door.

# How high should you mount JRT dispensers in ambulant disabled toilets?

Extracted from <u>BCA regulations</u>, jumbo toilet roll dispenser is allowed provided it is reachable & does not interfere with the use of grab bars.

- 150 mm ≤ Ht ≤ 200 mm above the horizontal grab bar
- Approximately 50 mm from the front edge of the seat to the centerline of the toilet roll dispenser

Side view