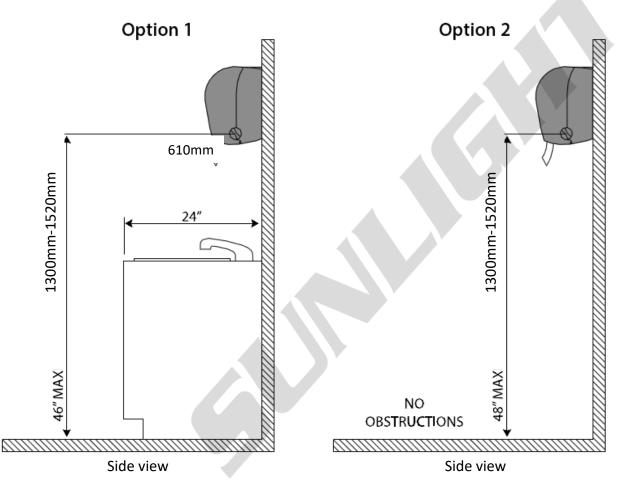

#### How high should you mount paper dispensers?

Reach limits for soap and hand towel dispensers do not differ in locations for instance, bathrooms, kitchens and pantry. Recommended height to install a dispenser is **between 1300-1520mm above the floor**.

Extracted from <u>NEA regulations</u>, for amenities to be provided in public toilet, paper towel dispenser shall be provided for every two count of wash hand basins, subject to a minimum of one. Paper towel dispensers shall be positioned directly above and at least between every two wash hand basins.